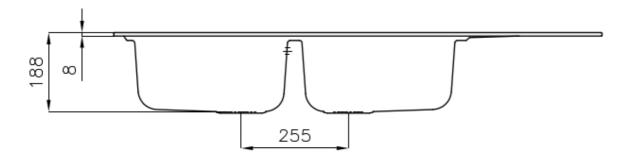

#### **DETAILS**

| Edge/Installation Type | Standard (8 mm Edge)                                            |
|------------------------|-----------------------------------------------------------------|
| Finish                 | Foster brushed                                                  |
| Material               | AISI 304 stainless steel                                        |
| Texture                | Microfoster                                                     |
| Base                   | 80-90 cm                                                        |
| Dimensions             | 1160 x 500 mm                                                   |
| Standard fittings      | Fixing hooks, gasket, drain, overflow and siphon, boxed packing |
| Mixer holes            | 1 standard hole - 2nd hole on request                           |
| Built-in hole          | 1140 x 480 mm                                                   |

| Drainer                   | Yes                                                                                                                                                                                                                                                    |
|---------------------------|--------------------------------------------------------------------------------------------------------------------------------------------------------------------------------------------------------------------------------------------------------|
| Width                     | 116 cm                                                                                                                                                                                                                                                 |
| Bowl dimension            | 362,5x400mm                                                                                                                                                                                                                                            |
| Number of bowls           | 2 bowls                                                                                                                                                                                                                                                |
| Waste fitting             | 3,5" drain                                                                                                                                                                                                                                             |
| FEATURES                  |                                                                                                                                                                                                                                                        |
| 2nd / 3rd hole availaible | The sink can be customized with the execution on request of additional holes, usable for double-hole mixers, for remote controlled drains or for the installation of soap dispensers. The positions are marked on the drawings with dotted line holes. |
| Added value               | Foster uses steel thicknesses higher than those used on average by other manufacturers. This is how, thanks to our long experience, we know how to make sinks of superior quality and with a better resistance to aging.                               |
| Basket 3,5" waste fitting | The drain is equipped with a large 3.5" drain, with the practical basket cap that prevents the discharge of solid parts.                                                                                                                               |
| Sliding brackets          |                                                                                                                                                                                                                                                        |