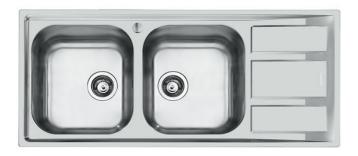

## Sink FM

Bowl on the left Kitchen Sinks Code: 1972 462

#### **DETAILS**

| Edge/Installation Type | Standard (8 mm Edge)                                            |
|------------------------|-----------------------------------------------------------------|
| Finish                 | Foster brushed                                                  |
| Material               | AISI 304 stainless steel                                        |
| Texture                | Microfoster                                                     |
| Base                   | 80-90 cm                                                        |
| Dimensions             | 1160 x 500 mm                                                   |
| Standard fittings      | Fixing hooks, gasket, drain, overflow and siphon, boxed packing |
| Mixer holes            | 1 standard hole - 2nd hole on request                           |
| Built-in hole          | 1140 x 480 mm                                                   |

| Drainer                   | Yes                                                                                                                                                                                                                                                    |
|---------------------------|--------------------------------------------------------------------------------------------------------------------------------------------------------------------------------------------------------------------------------------------------------|
| Width                     | 116 cm                                                                                                                                                                                                                                                 |
| Bowl dimension            | 362,5x400mm                                                                                                                                                                                                                                            |
| Number of bowls           | 2 bowls                                                                                                                                                                                                                                                |
| Waste fitting             | 3,5" drain                                                                                                                                                                                                                                             |
| FEATURES                  |                                                                                                                                                                                                                                                        |
| 2nd / 3rd hole availaible | The sink can be customized with the execution on request of additional holes, usable for double-hole mixers, for remote controlled drains or for the installation of soap dispensers. The positions are marked on the drawings with dotted line holes. |
| Added value               | Foster uses steel thicknesses higher than those used on average by other manufacturers. This is how, thanks to our long experience, we know how to make sinks of superior quality and with a better resistance to aging.                               |
| Basket 3,5" waste fitting | The drain is equipped with a large 3.5" drain, with the practical basket cap that prevents the discharge of solid parts.                                                                                                                               |
| Sliding brackets          |                                                                                                                                                                                                                                                        |